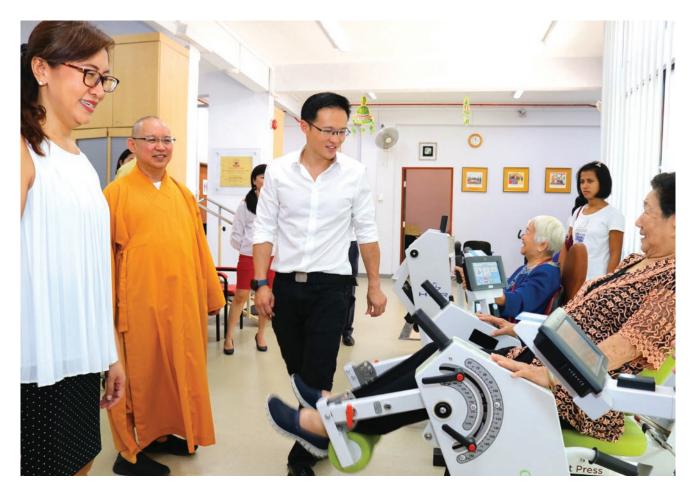

#### **New Facelift**

The Metta Day Rehabilitation Centre for the Elderly wrapped up its much needed two-month long facelift and re-opened its doors on 15 May 2019. After a comprehensive renovation of the Centre, the new facilities saw improved capacity with a new purposebuilt activity wing for physiotherapy and occupational therapy treatments and a new therapy area with HUR equipment designed especially for strength and balance training for our clients. The air compressor

powered equipment focuses on strengthening core muscle groups, especially the legs and upper body. The machines can also be preprogrammed with specific workouts and intensity levels to accommodate the individual care plan of the clients.

Adjoining the exercise unit is a room for TeleRehab, a web-conferencing rehabilitative session designed for physiotherapy & occupational therapy purposes. The overall

new layout of Metta Day Rehabilitation Centre for the Elderly also allows for more ample social spaces for volunteer based activities frequently held by schools and corporations alike.

#### 翻新工程

慈光乐龄日间康复中心完成两个月的翻新工程后,于2019年5月15日重开大门。中心经过彻底整修后,能容纳更多人,并有了崭新的专用活动翼,作为物理治疗和职能治疗的用途。另外还有一个全新的治疗区,摆放HUR气动健身器材,让受益人能够训练肌力和平衡感。这套器材着重强化用户的核心肌群,特别是腿部和上身部位。它也能根据每位受益人的个人护理计划,预先设定特定的锻炼和强度水平。

运动区旁是一个用作远程物理治疗的房间,让物理治疗师和职能治疗师能通过视讯问诊。中心的全新整体布局也有更充足的社交空间,让来自学府和企业的志工经常举办活动。