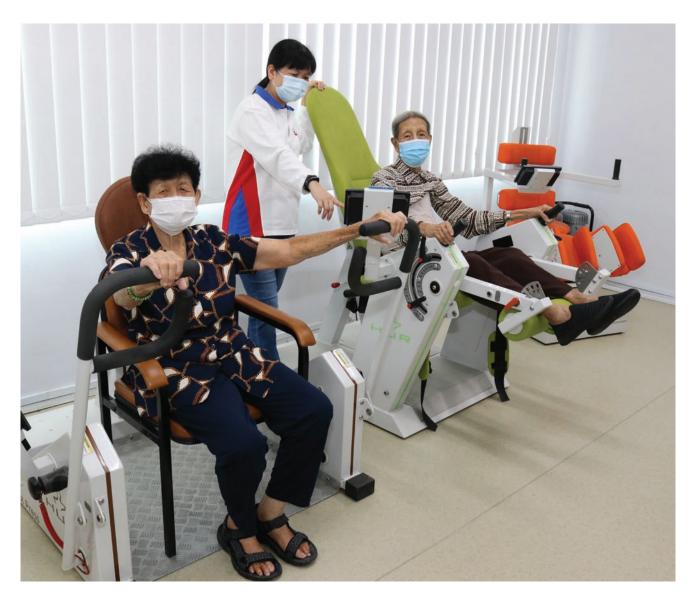

#### **New Facelift**

The Metta Day Rehabilitation Centre for the Elderly wrapped up its much needed two-month long facelift and re-opened its doors on 15 May 2019. After a comprehensive renovation of the Centre, the new facilities saw improved capacity with a new purposebuilt activity wing for physiotherapy and occupational therapy treatments and a new therapy area with HUR equipment designed especially for strength and balance training for our clients. The air compressor

powered equipment focuses on strengthening core muscle groups, especially the legs and upper body. The machines can also be preprogrammed with specific workouts and intensity levels to accommodate the individual care plan of the clients.

Adjoining the exercise unit is a room for TeleRehab, a web-conferencing rehabilitative session designed for physiotherapy & occupational therapy purposes. The overall

new layout of Metta Day Rehabilitation Centre for the Elderly also allows for more ample social spaces for volunteer based activities frequently held by schools and corporations alike.

#### 翻新工程

慈光乐龄日间康复中心完成两个月的翻新工程后,于2019年5月15日重开大门。中心经过彻底整修后,能容纳更多人,并有了崭新的专用活动翼,作为物理治疗和职能治疗的用途。另外还有一个全新的治疗区,摆放HUR气动健身器材,让受益人能够训练肌力和平衡感。这套器材着重强化用户的核心肌群,特别是腿部和上身部位。它也能根据每位受益人的个人护理计划,预先设定特定的锻炼和强度水平。

运动区旁是一个用作远程物理治疗的房间,让物理治疗师和职能治疗师能通过视讯问诊。中心的全新整体布局也有更充足的社交空间,让来自学府和企业的志工经常举办活动。