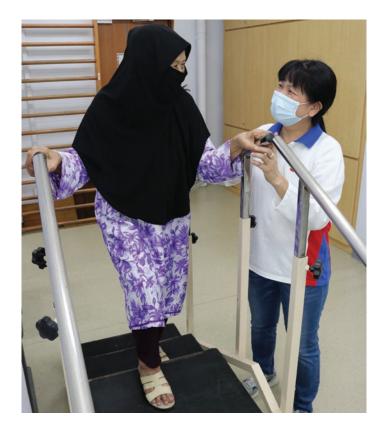

#### **PROGRAMMES AND SERVICES**

Metta Day Rehabilitation Centre for the Elderly (MDRC) was established in June 1998 to provide rehabilitative care to patients with physical impairments such as stroke, Parkinson's disease or other injuries.

Serving beneficiaries regardless of their race and religion, our centre fulfils our vision by maximizing their independence level by providing a comprehensive range of rehabilitation and social support services all under one roof.

Our service comprises of physiotherapy, occupational therapy, nursing assessment, education and complementary therapy like arts & craft and gardening. We organize outings to places of interest and facilitate activities with volunteers from different demographics as part of our program to engage our beneficiaries socially and improve their quality of life.