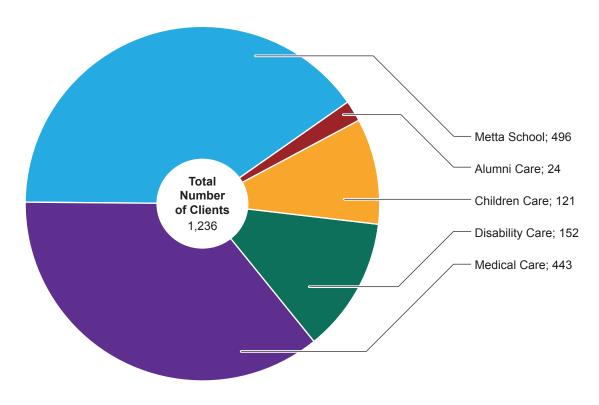

#### **OUR WELFARE CENTRES**

Playing a pivotal role in realising our mission are ten welfare centres that are located island wide. Currently serving some 1,250 beneficiaries, the centres are segregated into the following areas: