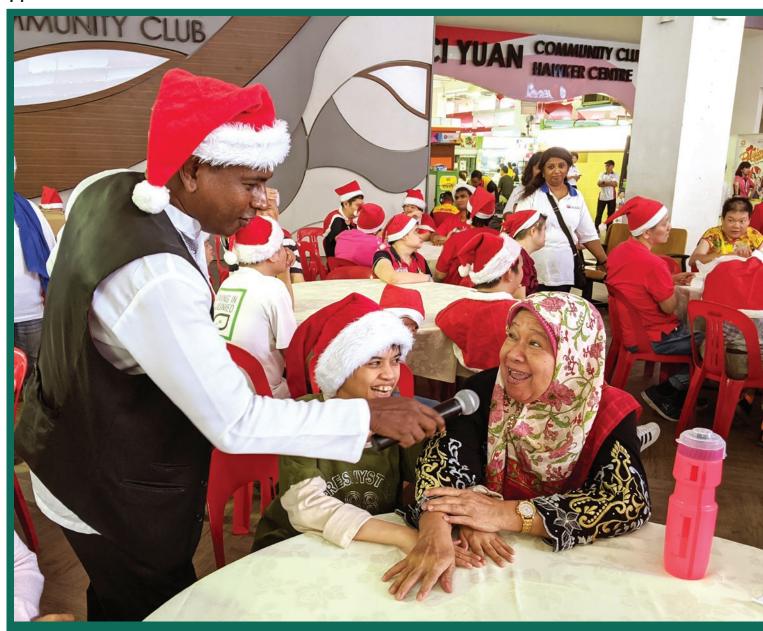

To promote social interaction and inclusivity, community outings and visits to places of interest are organized regularly for our clients. Outdoor activities include walks in the park, activities at playgrounds and visits to Jewel Changi Airport and Gardens by the Bay, amongst others. Our clients also had the opportunity to travel by public transport on some of these excursions. We have worked with collaborative partners to organize in-house engagement sessions and events such as Christmas parties for our clients. In-house events like these allow for opportunities for all clients to be involved and serves as a platform for interactions between the volunteers and the clients.