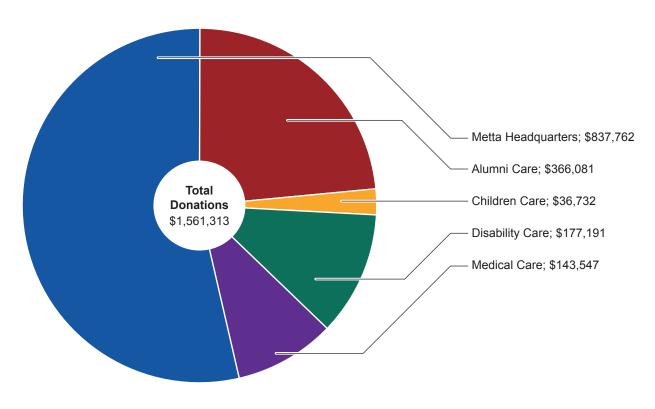

graduated students (Alumni). The subject site will be at 20 Pasir Ris Street 51, Singapore 518902, and the buildings are slated to be ready in 2024.

慈光以满足社会需求为己任,我们很期待随着新院校的设立,能为更多有特殊需要的儿童和青年提供服务。慈明学校将录取年龄介于7岁至18岁、有轻度智力障碍兼/或中度至重度自闭症的学生,还有为慈光校友继续提供援助服务。校舍将坐落于巴西立51街第20号,邮区编号518902,预计可在2024年竣工。





# OPERATIONS REVIEW & CORPORATE GOVERNANCE

## 

这部分只以英语呈报

| Operations Review                                | 8.2 |
|--------------------------------------------------|-----|
| Key Ratios                                       | 8.4 |
| Non-Financial Information                        | 8.4 |
| Covernance Evaluation Checklist (For Large IPCs) | 8.6 |

## **OPERATIONS REVIEW**

Total Number of Clients served in the Financial Year 2019/20



## **Donations Received for Financial Year 2019/20**



## Principal Funding Sources for Financial Year 2019/20



## Major Expenditures for Financial Year 2019/20w



## **KEY RATIOS**

## **Reserves: Operating Expenses**

Operating Reserves (Total) : \$32,515,605 Annualised Expenses : \$13,046,157

Ratio : 2.49

## Fund Raising Expenses: Fundraising Income

(Consolidated Year Ended 31 March 2020)

Fundraising Expenses : \$159,335 Fundraising Income : \$1,010,864 Ratio : 0.16

## **Conflict of Interest Policies**

All Executive Management Committee members, Sub-Committees members and staff of Metta Welfare Association are required to read and understand the conflict of interest policy in place and make full disclosure of interests, relationships and holdings that could potentially result in a conflict of interest. When a conflict of interest