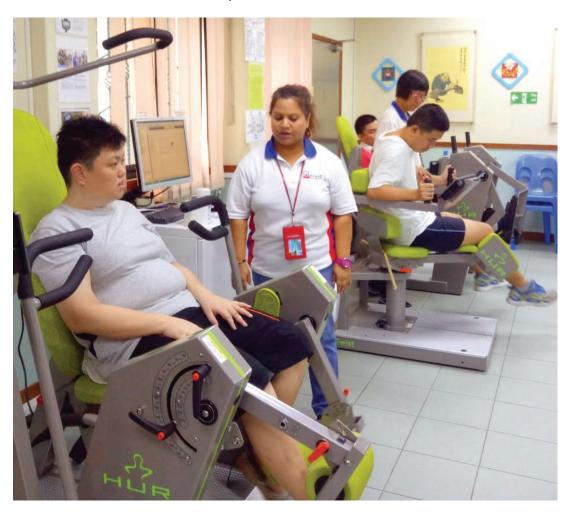

#### **New Facelift**

The Metta Day Rehabilitation Centre for the Elderly wrapped up its much needed two-month long facelift and re-opened its doors on 15 May 2019. After a comprehensive renovation of the Centre, the new facilities saw improved capacity with a new purposebuilt activity wing for physiotherapy and occupational therapy treatments and a new therapy area with HUR equipment designed especially for strength and balance training for our clients. The air compressor

powered equipment focuses on strengthening core muscle groups, especially the legs and upper body. The machines can also be preprogrammed with specific workouts and intensity levels to accommodate the individual care plan of the clients.

#### 翻新工程

慈光乐龄日间康复中心完成两个月的翻新工程后,于2019年5月15日重开大门。中心经过彻底整修后,能容纳更多人,并有了崭新的专用活动翼,作为物理治疗和职能治疗的用途。另外还有一个全新的治疗区,摆放HUR气动健身器材,让受益人能够训练肌力和平衡感。这套器材着重强化用户的核心肌群,特别是腿部和上身部位。它也能根据每位受益人的个人护理计划,预先设定特定的锻炼和强度水平。

运动区旁是一个用作远程物理治疗的房间,让物理治疗师和职能治疗师能通过视讯问诊。中心的全新整体布局也有更充足的社交空间,让来自学府和企业的志工经常举办活动。