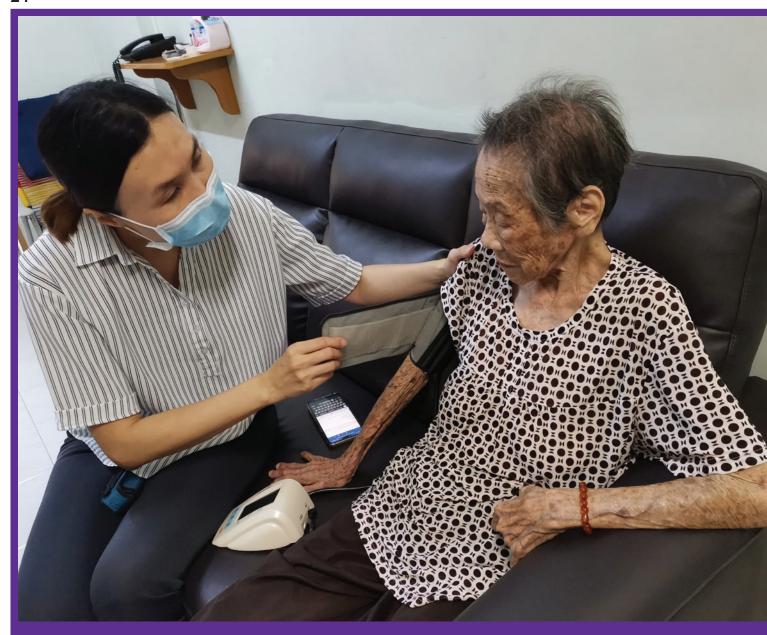

#### **PROGRAMMES AND SERVICES**

Metta Hospice Care provides subsidised palliative home care support to our clients suffering from lifelimiting illnesses, in the comfort of their own homes, and alongside their families.

The prognosis of our clients is less than a year, hence we extend a holistic service which includes medical, nursing and psychosocial care. Our objective is to provide comfort, care and relief to our clients from physical or emotional distress as much as possible while supporting their family and caregivers in this journey through caregiver training programs and emotional support.

We also loan out medical equipment such as hospital beds, oxygen concentrators, wheelchairs, walking aids and commodes free of charge to facilitate care of our clients in the comfort of their homes.

Our team comprises of locum doctors, staff nurses, social worker, community engagement officer, administrative staff, a Medical Care Assistant Manager and a Medical Care Manager.