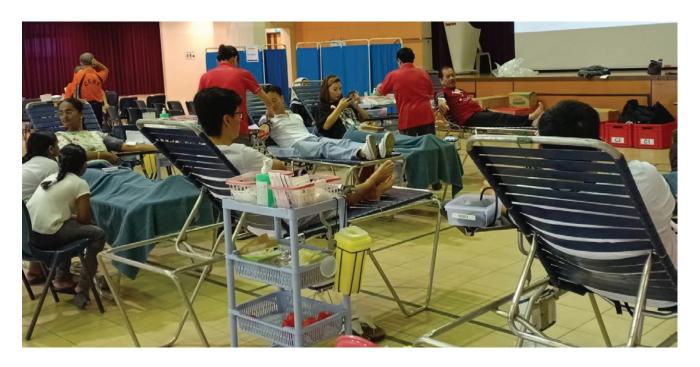

#### **Blood Donation Drive**

This joint social responsibility project is held bi-annually at Metta School or Changi Simei Community Club, and co-organised with Changi Simei C2E, Changi Simei Community Club's Indian Activity Executive Committee (IAEC), Singapore Red Cross Society and Health Science Authority. On average, there are 80 to 100 successful blood donations at each donation drive. At our last donation drive on 17 November 2019, we had successfully collected 93 units of blood.